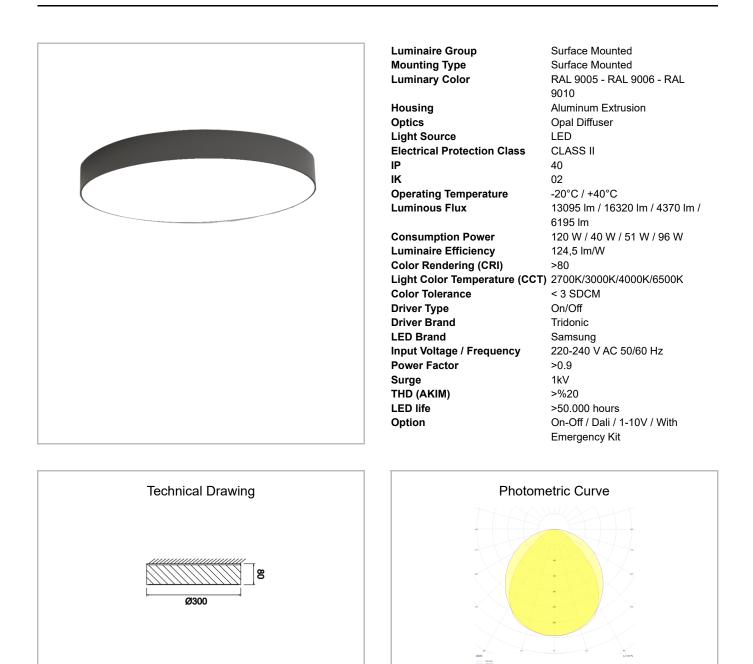

#### Surface Mounted Luminary

| SKU | Product Code                         | Power (W) | Luminous<br>Flux (LM) | CRI | CCT (K) | Optics                | Dimensions<br>(mm) |
|-----|--------------------------------------|-----------|-----------------------|-----|---------|-----------------------|--------------------|
|     | DRM 040 008 040S 8040 10 99 OP 40 00 | 40        | 4370                  | >80 | 4000    | 120° Opal<br>Diffuser | Ø50                |
|     | DRM 060 008 051S 8040 26 99 OP 40 00 | 51        | 6195                  | >80 | 4000    | 120° Opal<br>Diffuser | Ø60                |
|     | DRM 090 008 96S 8040 26 99 OP 40 00  | 96        | 13095                 | >80 | 4000    | 120° Opal<br>Diffuser | Ø90                |
|     | DRM 120 008 120S 8040 10 99 OP 40 00 | 120       | 16320                 | >80 | 4000    | 120° Opal<br>Diffuser | Ø120               |