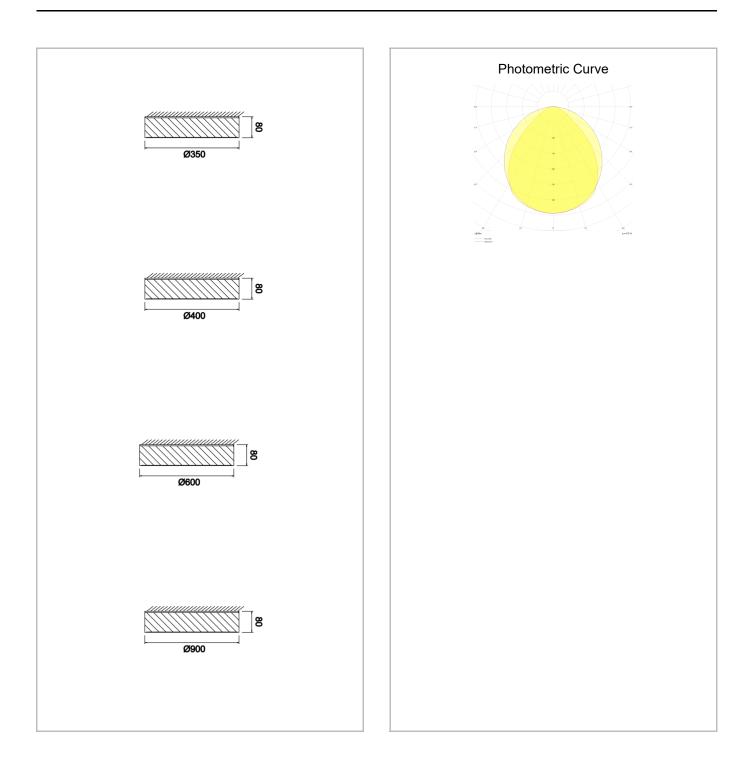

#### Surface Mounted Luminary

| SKU | Product Code                         | Power (W) | Luminous<br>Flux (LM) | CRI | CCT (K) | Optics                | Dimensions<br>(mm) |
|-----|--------------------------------------|-----------|-----------------------|-----|---------|-----------------------|--------------------|
|     | DRM 040 008 040S 8040 10 99 OP 40 00 | 40        | 4370                  | >80 | 4000    | 120° Opal<br>Diffuser | Ø50                |
|     | DRM 060 008 051S 8040 26 99 OP 40 00 | 51        | 6195                  | >80 | 4000    | 120° Opal<br>Diffuser | Ø60                |
|     | DRM 090 008 96S 8040 26 99 OP 40 00  | 96        | 13095                 | >80 | 4000    | 120° Opal<br>Diffuser | Ø90                |
|     | DRM 120 008 120S 8040 10 99 OP 40 00 | 120       | 16320                 | >80 | 4000    | 120° Opal<br>Diffuser | Ø120               |